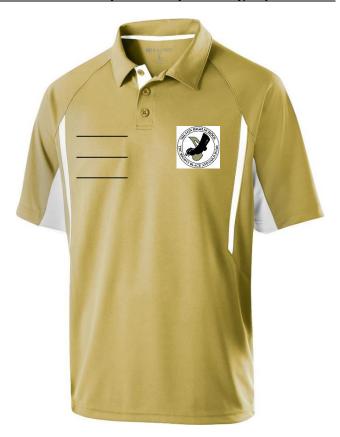

## **Chaperone Polo Order Form**

These polo shirts are just like the ones that the band students wear except they are gold with white trim. The Band logo will be embroidered on one side and then you can have up to 3 lines of print on the other side. The cost of the Polo is \$39.00. We will accept cash and checks, please make checks payable to MHSBPA. This form and money are due by Thursday, September 1<sup>st</sup>.

| Circuit offic                                                        |        |       |                      |                                         |    |    |  |
|----------------------------------------------------------------------|--------|-------|----------------------|-----------------------------------------|----|----|--|
| Men's – Small                                                        | Medium | Large | XL                   | 2X                                      | 3X | 4X |  |
| Ladies- Small                                                        | Medium | Large | XL                   |                                         |    |    |  |
| Please indicate what you want embroidered on the shirt up to 3 lines |        |       |                      |                                         |    |    |  |
|                                                                      |        |       |                      |                                         |    |    |  |
|                                                                      |        |       | (Example: Your Name) |                                         |    |    |  |
|                                                                      |        |       |                      | (Example: Joe's Dad, or Tuba mom, etc.) |    |    |  |
|                                                                      |        |       |                      |                                         |    |    |  |