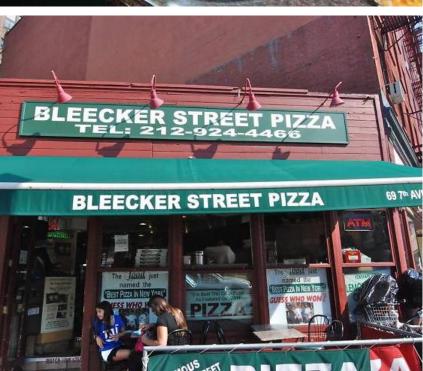

### Bleecker Street Pizza

In Greenwich Village, near Washington Square

\$2.75 per Slice, up to \$25 for whole pie