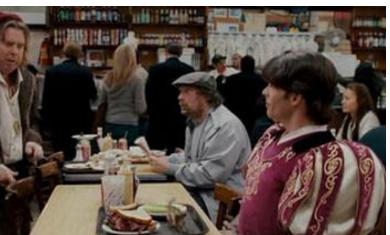

# Movie/TV Sights to See

### New York Public Library

- The Day After Tomorrow
- ∘ Spiderman 1 & 3
- Ghostbusters
- John Wick: Chapter 3









# The Chrysler Building

Men in Black 3

Fantastic 4: Rise of the Silver Surfer





### Hook & Ladder 8

Ghostbusters



### Joker Stairs

**JOKER** 

### Flat Iron Building

- Spider-man
- Armageddon











### Katz's Delicatessen

- When Harry Met Sally
- Enchanted











#### Rockefeller Center

- The Tonight Show
- Late Night
- Saturday Night Live
- ∘ 30 Rock
- Pretty much everything NBC

### Grand Central Terminal

- The Avengers
- Madagascar
- Men in Black
- I am Legend













### Time Square



- The Amazing Spider-Man 2
- Captain America: The First Avenger











### Washington Square Park

- Avengers: Infinity War
- I Am Legend





Friends Apartment

**FRIENDS** 



#### The Plaza Hotel

HOME ALONE 2

#### The American Museum of Natural History (Included)

Night at the Museum







### Macy's

- Miracle on 34<sup>th</sup> Street
- Also the sight of the main part of Macy's Thanksgiving Day Parade







### 52nd St. and Lexington Ave.

The Seven Year Itch (Famous Marilyn Monroe dress Picture)



### Tiffany's

Breakfast at Tiffan