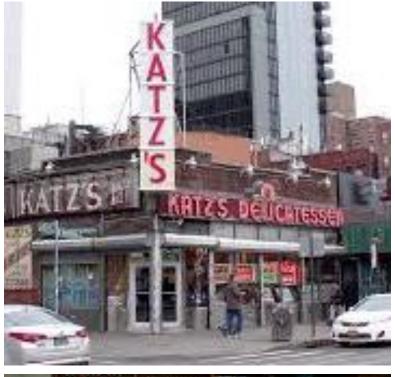

### Katz's Delicatessen

- When Harry Met Sally
- Enchanted

#### Katz's Delicatessen

- In the East Village
- · \$4.74 \$29.95
- Known for authentic Pastrami and Corned Beef Sandwhiches