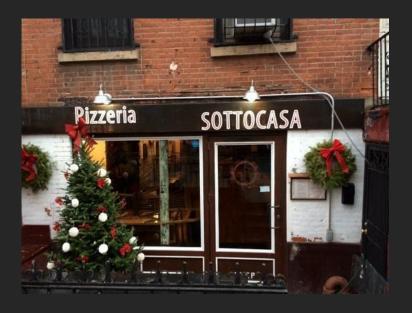

### SottoCasa Pizzeria

Harlem, About 10 blocks north of Central Park

\$11-\$17 for whole pies