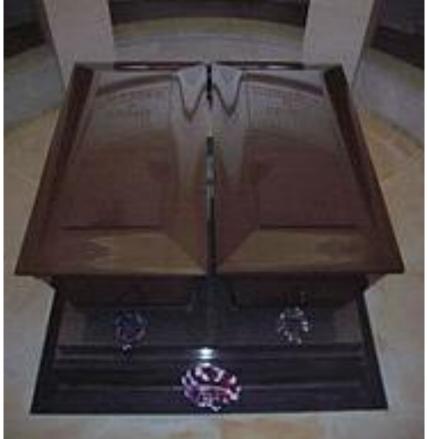

## US Grant's Tomb NYC

PLACE OF BURIAL FOR THE 18TH PRESIDENT OF THE UNITED STATES