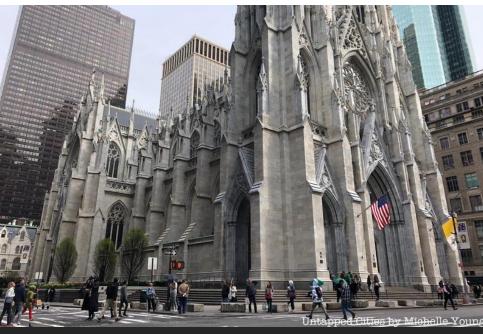

#### St. Patrick's Cathedral

Guided Tours available \$20

Unguided visits are free