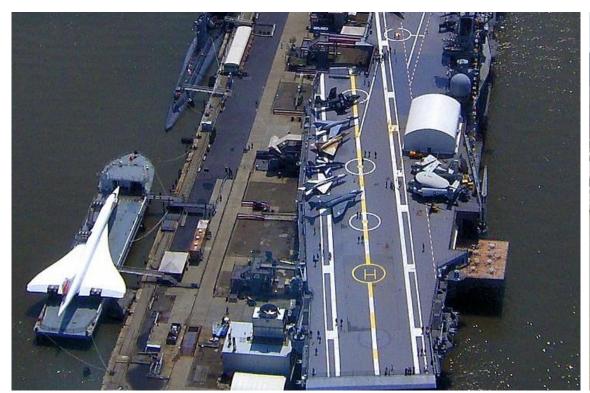

#### U.S.S. Intrepid Sea, Air, & Space Museum (Included)

ON THE HUDSON RIVER, WEST MANHATTAN