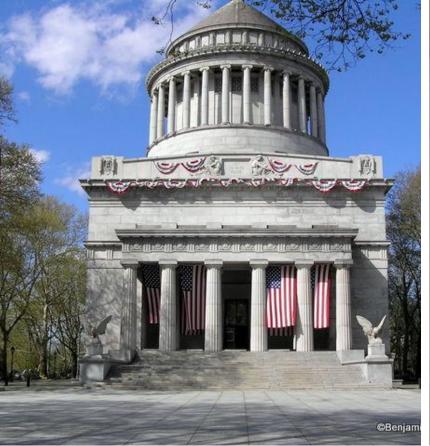

## US Grant's Tomb NYC

PLACE OF BURIAL FOR THE 18TH PRESIDENT OF THE UNITED STATES