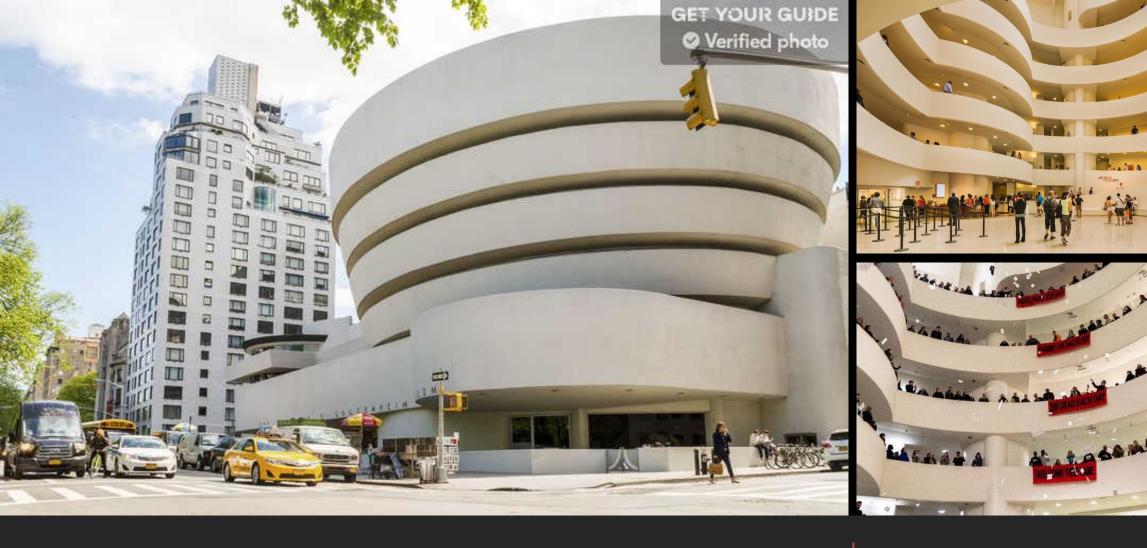

# Guggenheim Museum of Art (Included)

EAST OF CENTRAL PARK, 6 BLOCKS NORTH OF THE METROPOLITAN MUSEUM OF ART