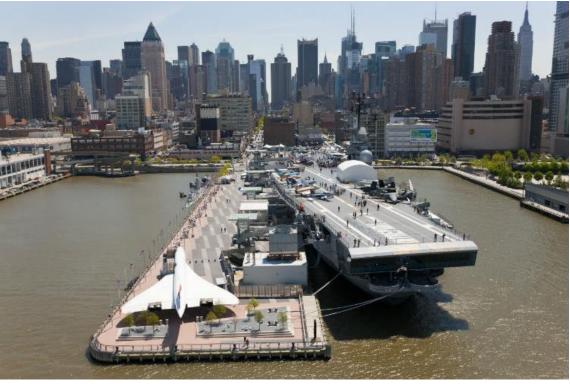

#### U.S.S. Intrepid Sea, Air, & Space Museum (Included)

ON THE HUDSON RIVER, WEST MANHATTAN