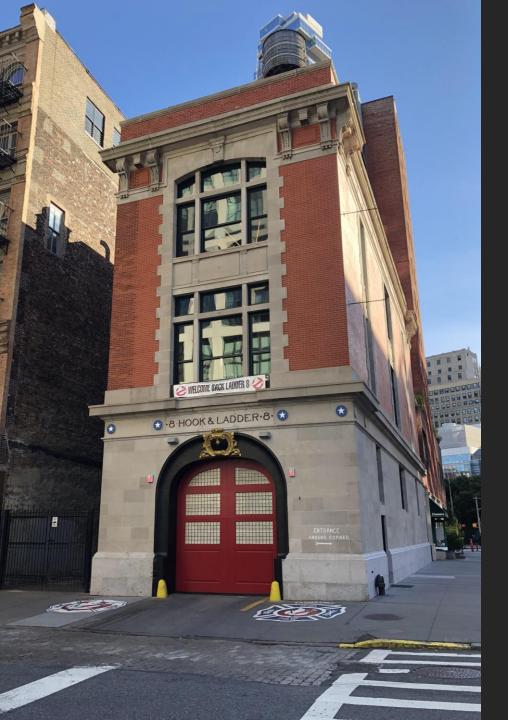

# Movie/TV Sights to See

### New York Public Library

- The Day After Tomorrow
- ∘ Spiderman 1 & 3
- Ghostbusters
- John Wick: Chapter 3









# The Chrysler Building

Men in Black 3

Fantastic 4: Rise of the Silver Surfer





### Hook & Ladder 8

Ghostbusters



### Joker Stairs

**JOKER** 

### Flat Iron Building

- Spider-man
- Armageddon











### Katz's Delicatessen

- When Harry Met Sally
- Enchanted











#### Rockefeller Center

- The Tonight Show
- Late Night
- Saturday Night Live
- ∘ 30 Rock
- Pretty much everything NBC

### Grand Central Terminal

- The Avengers
- Madagascar
- Men in Black
- I am Legend













### Time Square



- The Amazing Spider-Man 2
- Captain America: The First Avenger











### Washington Square Park

- Avengers: Infinity War
- I Am Legend





Friends Apartment

**FRIENDS** 



#### The Plaza Hotel

HOME ALONE 2

#### The American Museum of Natural History (Included)

Night at the Museum







### Macy's

- Miracle on 34<sup>th</sup> Street
- Also the s