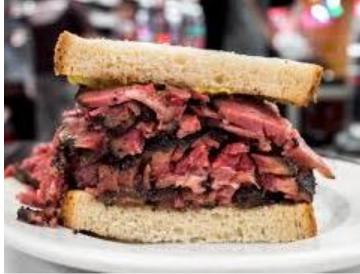

#### Katz's Delicatessen

- In the East Village
- · \$4.74 \$29.95
- Known for authentic Pastrami and Corned Beef Sandwhiches