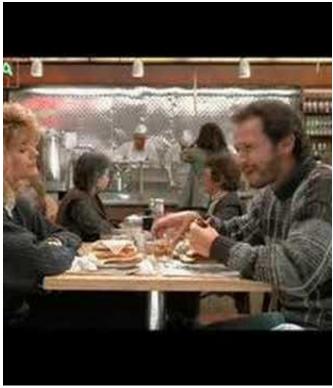

# Movie/TV Sights to See

### New York Public Library

- The Day After Tomorrow
- ∘ Spiderman 1 & 3
- Ghostbusters
- John Wick: Chapter 3









# The Chrysler Building

Men in Black 3

Fantastic 4: Rise of the Silver Surfer





### Hook & Ladder 8

Ghostbusters



### Joker Stairs

**JOKER** 

### Flat Iron Building

- Spider-man
- Armageddon











### Katz's Delicatessen

- When Harry Met Sally
- Enchanted











#### Rockefeller Center

- The Tonight Show
- Late Night
- Saturday Night Live
- ∘ 30 Rock
- Pretty much everything NBC

### Grand Central Terminal

- The Avengers
- Madagascar
- Men in Black
- I am Legend













### Time Square



- The Amazing Spider-Man 2
- Captain America: The First Avenger











### Washington Square Park

- Avengers: Infinity War
- I Am Legend





Friends Apartment

**FRIENDS** 



#### The Plaza Hotel

HOME ALONE 2

#### The American Museum of Natural History (Included)

Night at the Museum







### Macy's

- Miracle on 34<sup>th</sup> Street
- Also the sight of the main part of Macy's Thanksgiving Day Parade







### 52nd St. and Lexington Ave.

The Seven Year Itch (Famous Mari