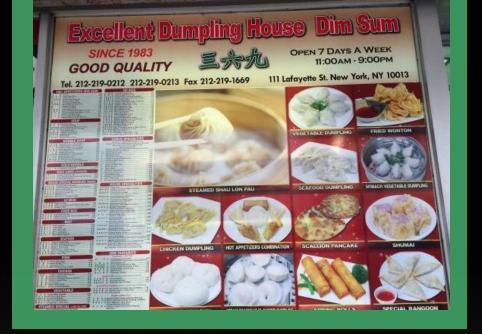

# Excellent Dumpling House

8 blocks south of Madison Square Gardens

\$1.75 - \$12.50