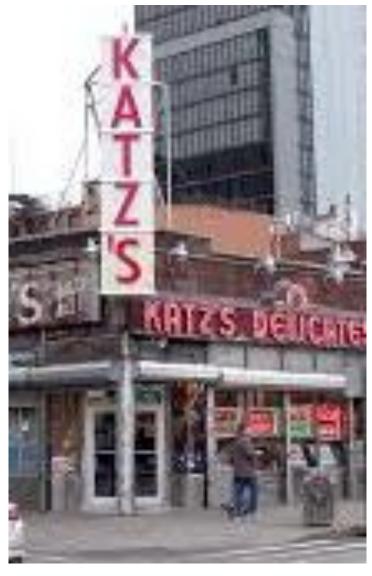

### Katz's Delicatessen

- When Harry Met Sally
- Enchanted

#### Katz's Delicatessen

- In the East Village
- · \$4.74 \$29.95
- Known for authentic Pastrami and Corned Beef Sandwhiches