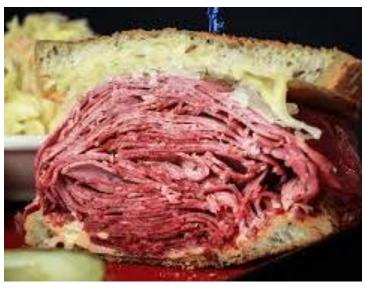

### Katz's Delicatessen

- When Harry Met Sally
- Enchanted

#### Katz's Delicatessen

- In the East Village
- · \$4.74 \$29.95
- Known for authentic Pastrami and Corned Beef Sandwhiches