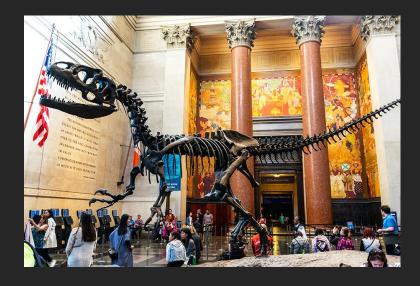

ilding

Men in Black 3

Fantastic 4: Rise of the Silver Surfer





### Hook & Ladder 8

Ghostbusters



### Joker Stairs

**JOKER** 

### Flat Iron Building

- Spider-man
- Armageddon











### Katz's Delicatessen

- When Harry Met Sally
- Enchanted











#### Rockefeller Center

- The Tonight Show
- Late Night
- Saturday Night Live
- ∘ 30 Rock
- Pretty much everything NBC

### Grand Central Terminal

- The Avengers
- Madagascar
- Men in Black
- I am Legend













### Time Square



- The Amazing Spider-Man 2
- Captain America: The First Avenger











### Washington Square Park

- Avengers: Infinity War
- I Am Legend





Friends Apartment

**FRIENDS** 



#### The Plaza Hotel

HOME ALONE 2

#### The American Museum of Natural History (Included)

Night at the Museum







### Macy's

- Miracle on 34<sup>th</sup> Street
- Also the sight of the main part of Macy's Thanksgiving Day Parade







### 52nd St. and Lexington Ave.

The Seven Year Itch (Famous Marilyn Monroe dress Picture)



### Tiffany's

Breakfast at Tiffany's







## Hugh.L Carey Tunnel Ventilation Building

Men in Black 1-4

### Places to Eat

### Bleecker Street Pizza

In Greenwich Village, near Washington Square

\$2.75 per Slice, up to \$25 for whole pie







### SottoCasa Pizzeria

Harlem, About 10 blocks north of Central Park

\$11-\$17 for whole pies







# John's of Times Square

In Time Square \$15 - \$20













# Shanghai 21 (Chinese)

In Chinatown

\$2.50 - \$15.00





# Excellent Dumpling House

8 blocks south of Madison Square Gardens

\$1.75 - \$12.50









#