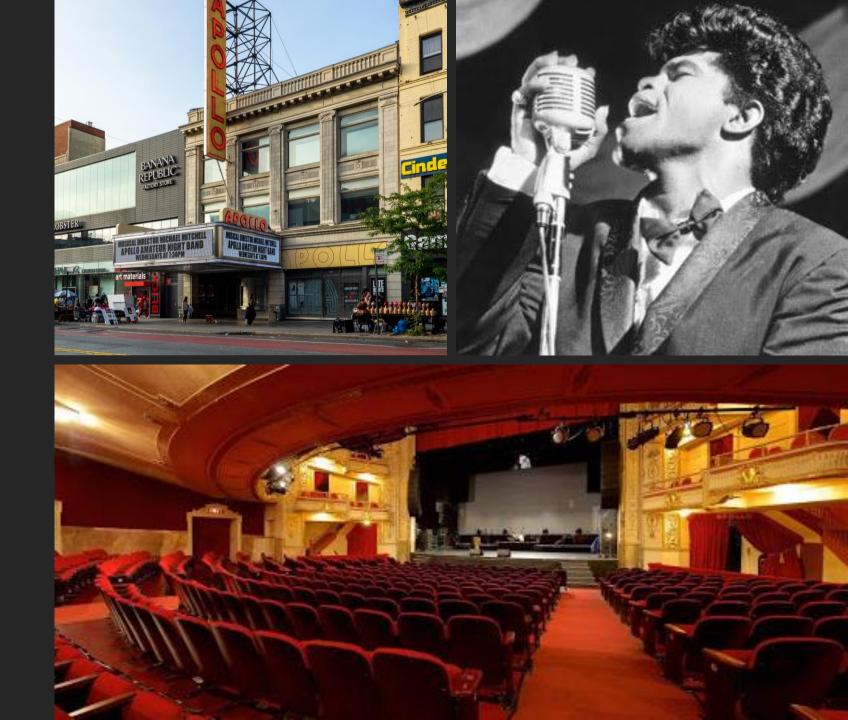

N TIME SQUARE







# Ripley's believe it or not (Included)

TIME SQUARE





#### U.S.S. Intrepid Sea, Air, & Space Museum (Included)

ON THE HUDSON RIVER, WEST MANHATTAN



# Guggenheim Museum of Art (Included)

EAST OF CENTRAL PARK, 6 BLOCKS NORTH OF THE METROPOLITAN MUSEUM OF ART





## Statue of Liberty/Ellis Island (Included)







# **Empire State Building Observatory**

TICKETS STARTING AT \$42









# Lincoln Center for the Arts/Julliard School Book Store





# Carnegie Hall







### The Dakota Apartment Building/Strawberry Fields

PLACE OF JOHN LENNON'S DEATH AND MEMORIAL







## US Grant's Tomb NYC

PLACE OF BURIAL FOR THE 18TH PRESIDENT OF THE UNITED STATES







### Take the "A" Train to Harlem

MADE FAMOUS BY BILLY STRAYHORN AND DUKE ELLINGTON

## Apollo Theater







# Brooklyn Bridge





#### St. Patrick's Cathedral

Guided Tours available \$20

Unguided visits are free

# Central Park/Zoo

Walk through the Park Free

Zoo Tickets \$19.95











## Madison Square Garden

#### Shopping/Strolling down 5th Avenue

Gucci

Versace

Rolex

**Louis Vutton** 

Apple

Dolce & Gabbana

Prada

And More!













### Stroll Through China Town

Fish Markets
Underground shopping
Regular Shopping
Taking in the culture