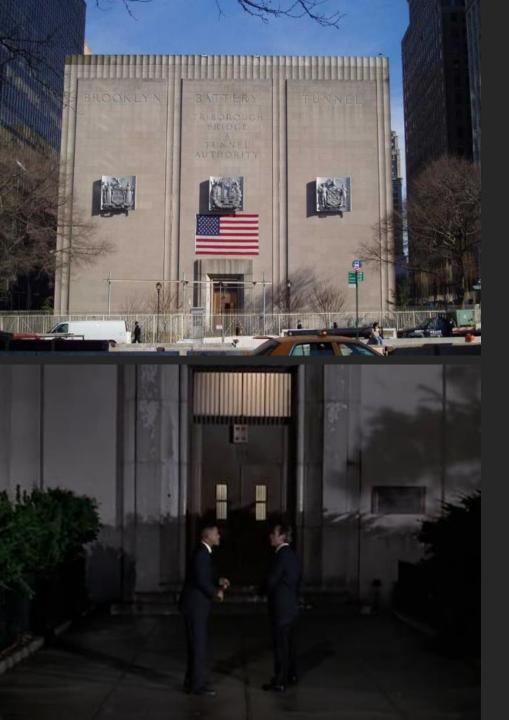

#### Rockefeller Center

- The Tonight Show
- Late Night
- Saturday Night Live
- ∘ 30 Rock
- Pretty much everything NBC

### Grand Central Terminal

- The Avengers
- Madagascar
- Men in Black
- I am Legend













### Time Square



- The Amazing Spider-Man 2
- Captain America: The First Avenger











### Washington Square Park

- Avengers: Infinity War
- I Am Legend





Friends Apartment

**FRIENDS** 



#### The Plaza Hotel

HOME ALONE 2

#### The American Museum of Natural History (Included)

Night at the Museum







### Macy's

- Miracle on 34<sup>th</sup> Street
- Also the sight of the main part of Macy's Thanksgiving Day Parade







### 52nd St. and Lexington Ave.

The Seven Year Itch (Famous Marilyn Monroe dress Picture)



### Tiffany's

Breakfast at Tiffany's







## Hugh.L Carey Tunnel Ventilation Building

Men in Black 1-4

### Places to Eat

### Bleecker Street Pizza

In Greenwich Village, near Washington Square

\$2.75 per Slice, up to \$25 for whole pie







### SottoCasa Pizzeria

Harlem, About 10 blocks north of Central Park

\$11-\$17 for whole pies







# John's of Times Square

In Time Square \$15 - \$20













# Shanghai 21 (Chinese)

In Chinatown

\$2.50 - \$15.00





# Excellent Dumpling House

8 blocks south of Madison Square Gardens

\$1.75 - \$12.50









### Shanghai Asian Cuisine

In Chinatown

\$4.75 - \$19.50





















#### Katz's Delicatessen

- In the East Village
- · \$4.74 \$29.95
- Known for authentic Pastrami and Corned Beef Sandwhiches







# The Original SoupMan

4 blocks south of Central Park