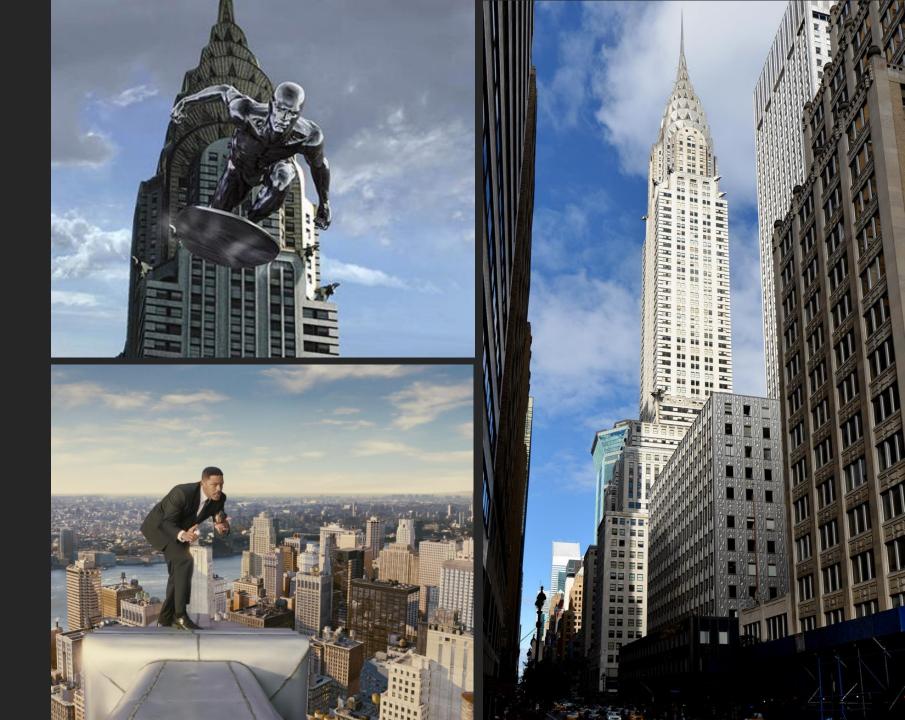

# Movie/TV Sights to See

### New York Public Library

- The Day After Tomorrow
- ∘ Spiderman 1 & 3
- Ghostbusters
- John Wick: Chapter 3









# The Chrysler Building

Men in Black 3

Fantastic 4: Rise of the Silver Surfer





### Hook & Ladder 8

Ghostbusters



### Joker Stairs

**JOKER** 

### Flat Iron Building

- Spider-man
- Armageddon











### Katz's Delicatessen

- When Harry Met Sally
- Enchanted











#### Rockefeller Center

- The Tonight Show
- Late Night
- Saturday Night Live
- ∘ 30 Rock
- Pretty much everything NBC

### Grand Central Terminal

- The Avengers
- Madagascar
- Men in Black
- I am Legend













### Time Square



- The Amazing Spider-Man 2
- Captain America: The First Avenger











### Washington Square Park

- Avengers: Infinity War
- I Am Legend





Friends Apartment

**FRIENDS** 



#### The Plaza Hotel

HOME ALONE 2

#### The American Museum of Natural History (Included)

Night at the Museum







### Macy's

- Miracle on 34<sup>th</sup> Street
- Also the