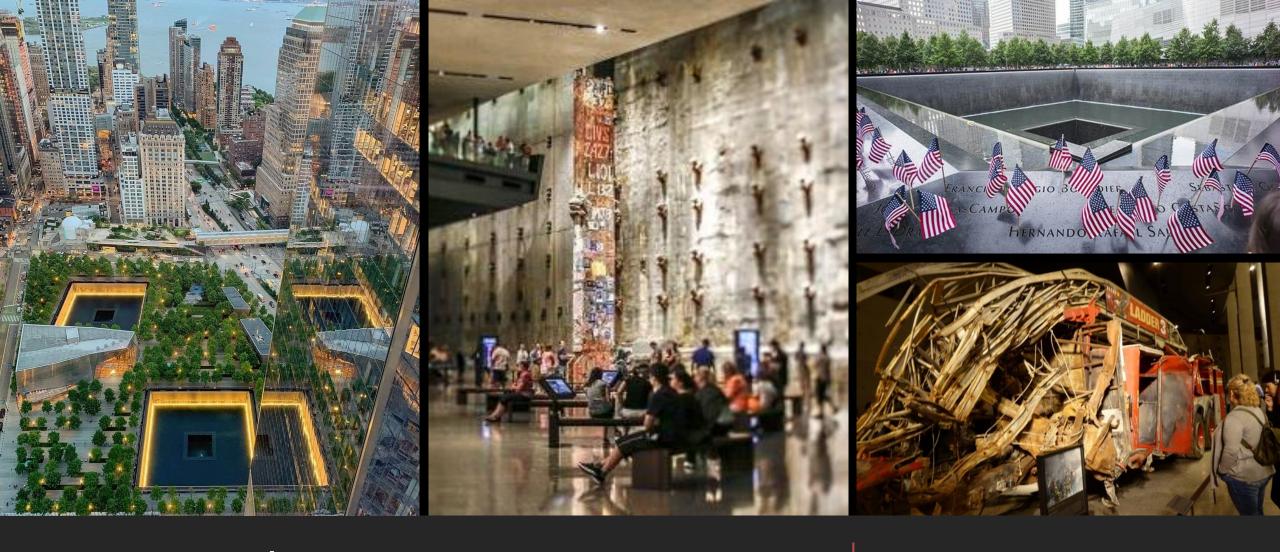

### Top of the Rock Observation Deck (Included)

ROCKEFELLER CENTER

One World Observatory (Included)

ONE WORLD TRADE CENTER BUILDING

9/11 Memorial and Museum (Included)