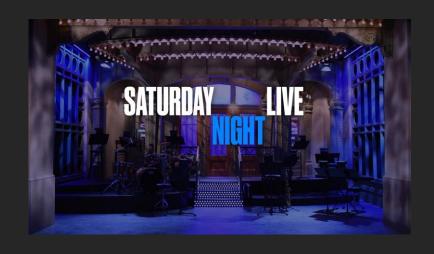

#### Rockefeller Center

- The Tonight Show
- Late Night
- Saturday Night Live
- ∘ 30 Rock
- Pretty much everything NBC