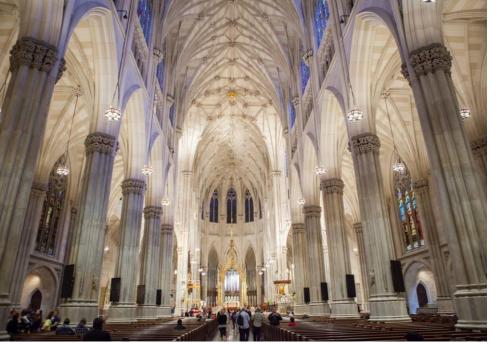

#### St. Patrick's Cathedral

Guided Tours available \$20

Unguided visits are free