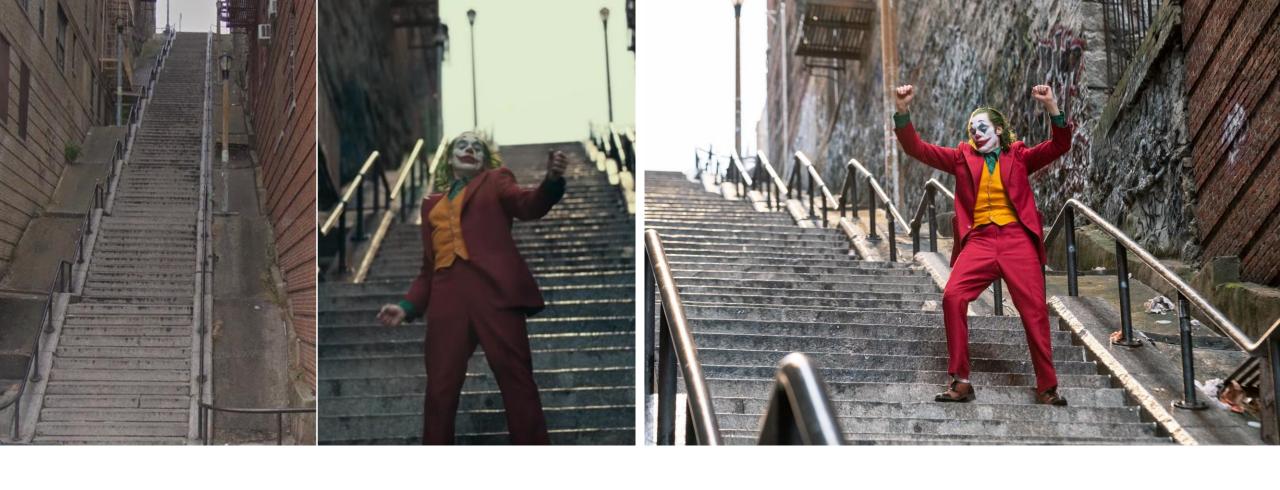

# Movie/TV Sights to See

### New York Public Library

- The Day After Tomorrow
- ∘ Spiderman 1 & 3
- Ghostbusters
- John Wick: Chapter 3









# The Chrysler Building

Men in Black 3

Fantastic 4: Rise of the Silver Surfer





### Hook & Ladder 8

Ghostbusters



### Joker Stairs

**JOKER** 

### Flat Iron Building

- Spider-man
- Armageddon











### Katz's Delicatessen

- When Harry Met Sally
- Enchanted











#### Rockefeller Center

- The Tonight Show
- Late Night
- Saturday Night Live
- ∘ 30 Rock
- Pretty much everything NBC

### Grand Central Terminal

- The Avengers
- Madagascar
- Men in Black
- I am Legend













### Time Square



- The Amazing Spider-Man 2
- Captain America: The First Avenger











### Washington Square Park

- Avengers: Infinity War
- I Am Legend





Friends Apartment

**FRIENDS** 



#### The Plaza Hotel

HOME ALONE 2

#### The American Museum of Natural History (Included)

Night at the Museum







### Macy's

- Miracle on 34<sup>th</sup> Street
- Also the sight of the main part of Macy's Thank