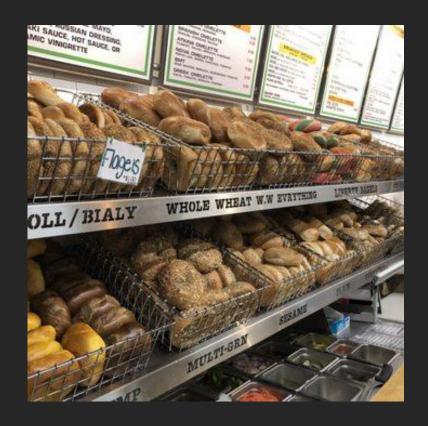

Square

In Time Square \$15 - \$20













# Shanghai 21 (Chinese)

In Chinatown

\$2.50 - \$15.00





# Excellent Dumpling House

8 blocks south of Madison Square Gardens

\$1.75 - \$12.50









### Shanghai Asian Cuisine

In Chinatown

\$4.75 - \$19.50





















#### Katz's Delicatessen

- In the East Village
- · \$4.74 \$29.95
- Known for authentic Pastrami and Corned Beef Sandwhiches







# The Original SoupMan

4 blocks south of Central Park Around \$20.00

### FOOD CARTS

The Halal Guys
Sabrett Hot Dogs
Many, Many More!



#### **Local Fast Food**





Shake Shack – Burgers

Ray's Pizza - Pizza

Wafels & Dinges – Belgian Waffles

And Many More!









### Levain Bakery

One block west of The American Museum of Natural History

Known for amazing cookies













### **Liberty Bagels Midtown**

Garment District, Midtown \$1.50 - \$14.00



### NYC Landmarks





### Top of the Rock Observation Deck (Included)

ROCKEFELLER CENTER



One World Observatory (Included)

ONE WORLD TRADE CENTER BUILDING



9/11 Memorial and Museum (Included)





#### Madame Tussauds Wax Museum (Included)

IN TIME SQUARE







# Ripley's believe it or not (Included)

TIME SQUARE





#### U.S.S. Intrepid Sea, Air, & Space Museum (Included)

ON THE HUDSON RIVER, WEST MANHATTAN



# Guggenheim Museum of Art (Included)

EAST OF CENTRAL PARK, 6 BLOCKS NORTH OF THE METROPOLITAN MUSEUM OF ART





## Statue of Liberty/Ellis Island (Included)







# **Empire State Building Observatory**

TICKETS STARTING AT \$42









# Lincoln Center for the Arts/Julliard School Boo