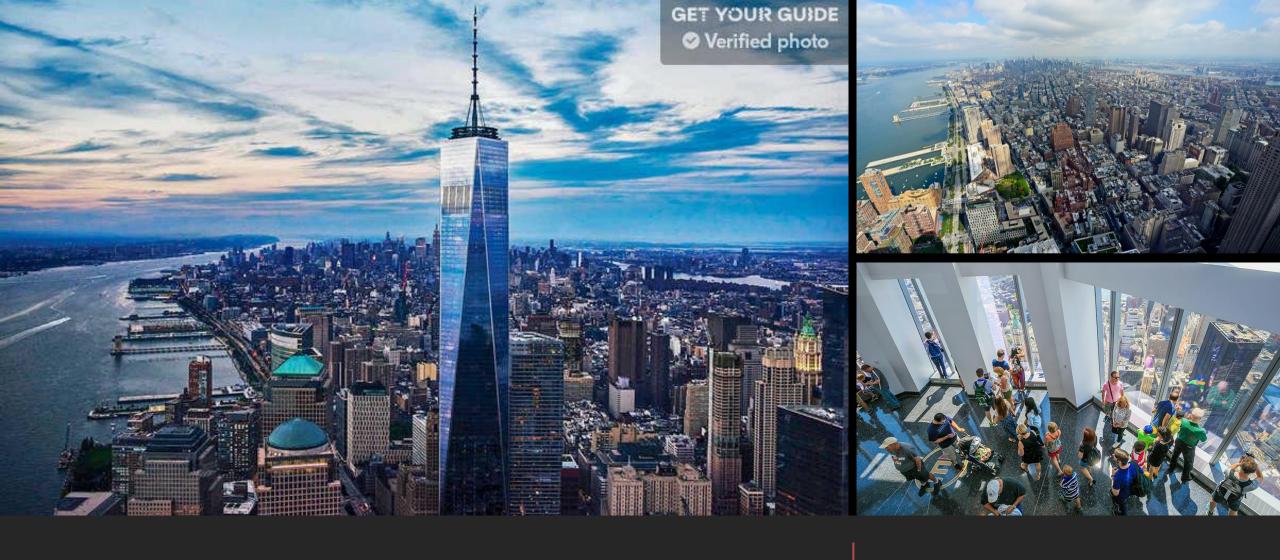

### Top of the Rock Observation Deck (Included)

ROCKEFELLER CENTER

One World Observatory (Included)

ONE WORLD TRADE CENTER BUILDING

9/11 Memorial and Museum (Included)