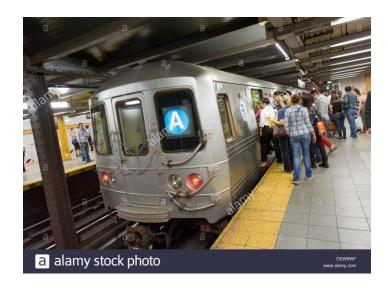

### Take the "A" Train to Harlem

MADE FAMOUS BY BILLY STRAYHORN AND DUKE ELLINGTON