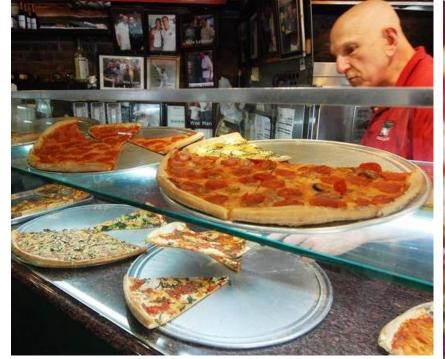

### Bleecker Street Pizza

In Greenwich Village, near Washington Square

\$2.75 per Slice, up to \$25 for whole pie