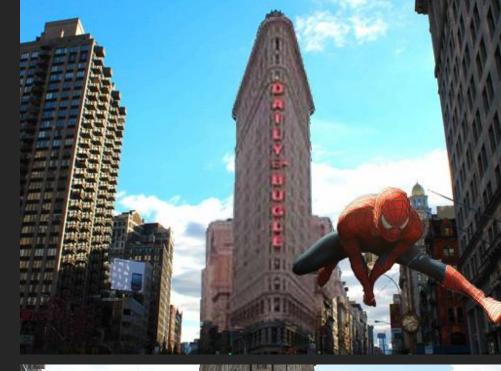

# Movie/TV Sights to See

### New York Public Library

- The Day After Tomorrow
- ∘ Spiderman 1 & 3
- Ghostbusters
- John Wick: Chapter 3









# The Chrysler Building

Men in Black 3

Fantastic 4: Rise of the Silver Surfer





### Hook & Ladder 8

Ghostbusters



### Joker Stairs

**JOKER** 

### Flat Iron Building

- Spider-man
- Armageddon











### Katz's Delicatessen

- When Harry Met Sally
- Enchanted











#### Rockefeller Center

- The Tonight Show
- Late Night
- Saturday Night Live
- ∘ 30 Rock
- Pretty much everything NBC

### Grand Central Terminal

- The Avengers
- Madagascar
- Men in Black
- I am Legend













### Time Square



- The Amazing Spider-Man 2
- Captain America: The First Avenger











### Washington Square Park

- Avengers: Infinity War
- I Am Legend





Friends Apartment

**FRIENDS** 



#### The Plaza Hotel

HOME ALONE 2

#### The American Museum of Natural History (Included)

Night at the Museum







### Macy's

- Miracle on 34<sup>th</sup> Street
- Also the sight of the main part of Macy's Thanksgiving Day Parade







### 52nd St. and Lexington Ave.

The Seven Year Itch (Fam