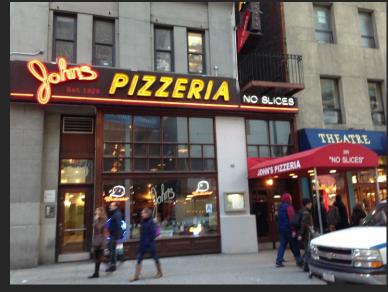

I Am Legend





Friends Apartment

**FRIENDS** 



#### The Plaza Hotel

HOME ALONE 2

#### The American Museum of Natural History (Included)

Night at the Museum







### Macy's

- Miracle on 34<sup>th</sup> Street
- Also the sight of the main part of Macy's Thanksgiving Day Parade







### 52nd St. and Lexington Ave.

The Seven Year Itch (Famous Marilyn Monroe dress Picture)



### Tiffany's

Breakfast at Tiffany's







## Hugh.L Carey Tunnel Ventilation Building

Men in Black 1-4

### Places to Eat

### Bleecker Street Pizza

In Greenwich Village, near Washington Square

\$2.75 per Slice, up to \$25 for whole pie







### SottoCasa Pizzeria

Harlem, About 10 blocks north of Central Park

\$11-\$17 for whole pies







# John's of Times Square

In Time Square \$15 - \$20













# Shanghai 21 (Chinese)

In Chinatown

\$2.50 - \$15.00





# Excellent Dumpling House

8 blocks south of Madison Square Gardens

\$1.75 - \$12.50









### Shanghai Asian Cuisine

In Chinatown

\$4.75 - \$19.50





















#### Katz's Delicatessen

- In the East Village
- · \$4.74 \$29.95
- Known for authentic Pastrami and Corned Beef Sandwhiches







# The Original SoupMan

4 blocks south of Central Park Around \$20.00

### FOOD CARTS

The Halal Guys
Sabrett Hot Dogs
Many, Many More!



#### **Local Fast Food**





Shake Shack – Burgers

Ray's Pizza - Pizza

Wafels & Dinges – Belgian Waffles

And Many More!









### Levain Bakery

One block west of The American Museum of Natural History

Known for amazing cookies













### **Liberty Bagels Midtown**

Ga