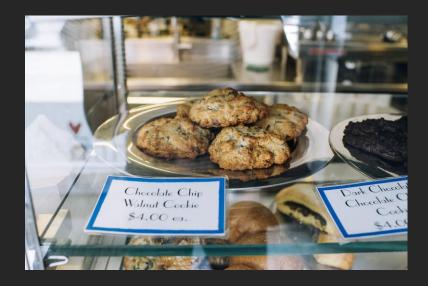

### Levain Bakery

One block west of The American Museum of Natural History

Known for amazing cookies