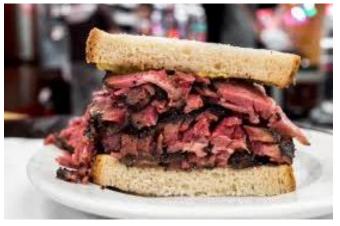

#### Katz's Delicatessen

- In the East Village
- · \$4.74 \$29.95
- Known for authentic Pastrami and Corned Beef Sandwhiches