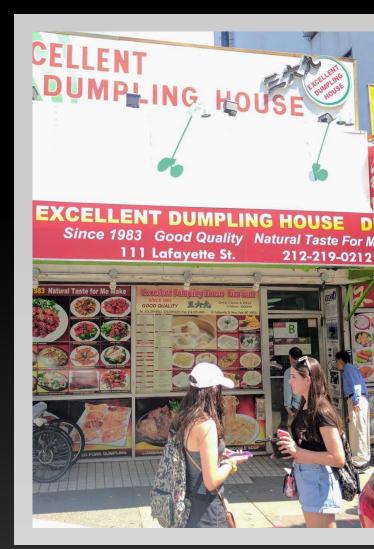

# Excellent Dumpling House

8 blocks south of Madison Square Gardens

\$1.75 - \$12.50